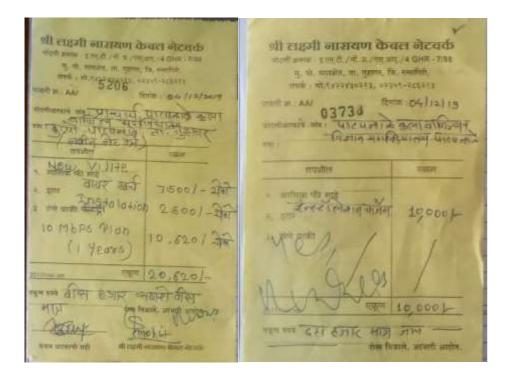

# 4.4.2

Thereare established systems and procedures for maintaining and utilizing physical, academic and support facilities - laboratory, library, sports complex, computers, classrooms etc.

## **Additional Information**