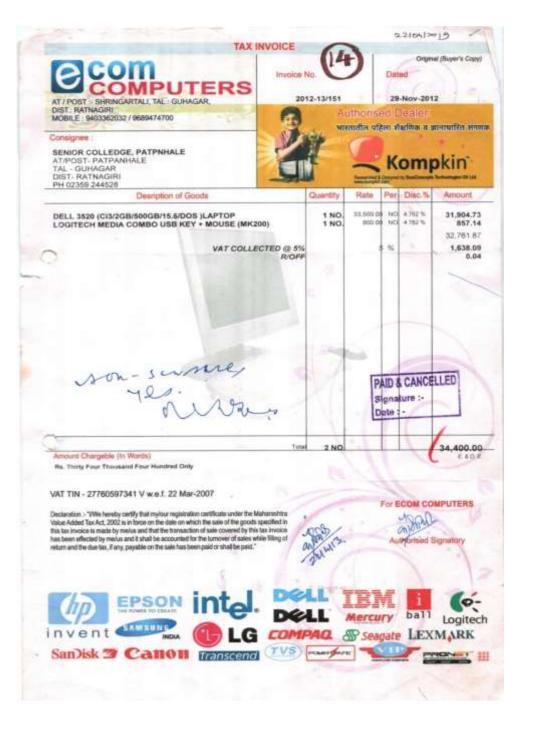

# 4.4.2

Thereare established systems and procedures for maintaining and utilizing physical, academic and support facilities - laboratory, library, sports complex, computers, classrooms etc.