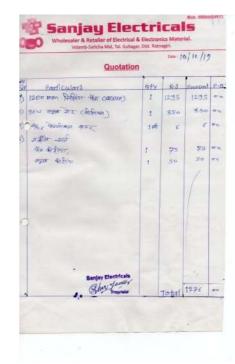

# 4.4.2

Thereare established systems and procedures for maintaining and utilizing physical, academic and support facilities - laboratory, library, sports complex, computers, classrooms etc.

## **Additional Information**