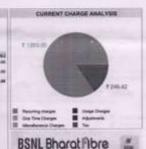

|



















full Free: 1900 345 1500

www.hankow.ie | Download 'My EURL' App 1995 1999





# **Bharat Sanchar Nigam Ltd**







Click to Pay
For online payment log on to www.bani.co.in



Drop your cheque/DD at BSML bill collection centers



Pay at any BSNL Retailer Outlet.

Pay at any BSNL Customer Service Centers (CSC's) & CTO's / DTO's



Pay at any Post Offices on or before Due Date



Pay through My BSNL App Download My BSNL App to avail BSNL services & making bill payments

Pay your bill in time and save on late fees charges of 2% of billed amount (Min. Rs. 10/).

WAYS TO PAY BILL

## CUSTOMER CARE

- Dial Toll Free Number 1509 for (Landina/Broatband) from BSNL Numbers and 1800-345-1500 from all other Service Provider Numbers.
   Dial Toll Free Number 1503 for (Motion) from SSNL Num