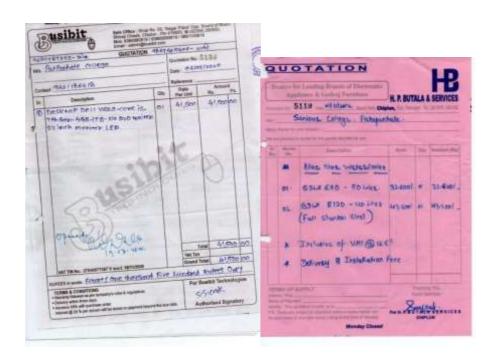

# 4.4.2

Thereare established systems and procedures for maintaining and utilizing physical, academic and support facilities - laboratory, library, sports complex, computers, classrooms etc.

## **Additional Information**