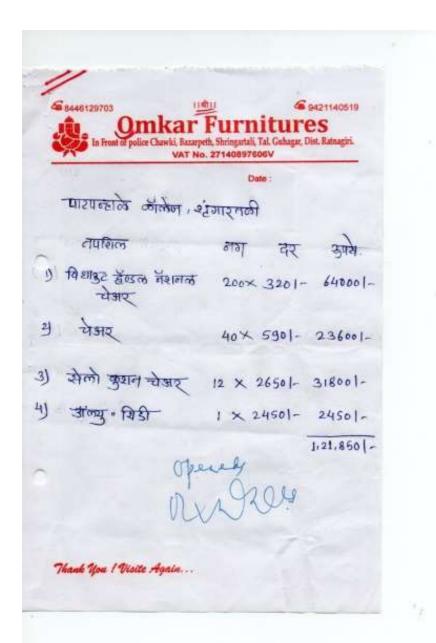

# 4.4.2

Thereare established systems and procedures for maintaining and utilizing physical, academic and support facilities - laboratory, library, sports complex, computers, classrooms etc.

## **Additional Information**