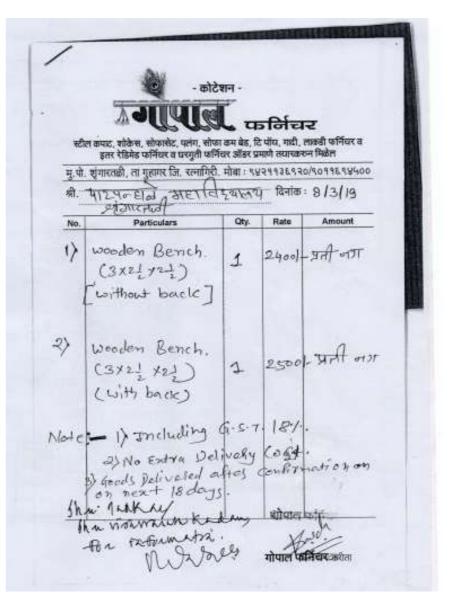

# 4.4.2

Thereare established systems and procedures for maintaining and utilizing physical, academic and support facilities - laboratory, library, sports complex, computers, classrooms etc.

## **Additional Information**