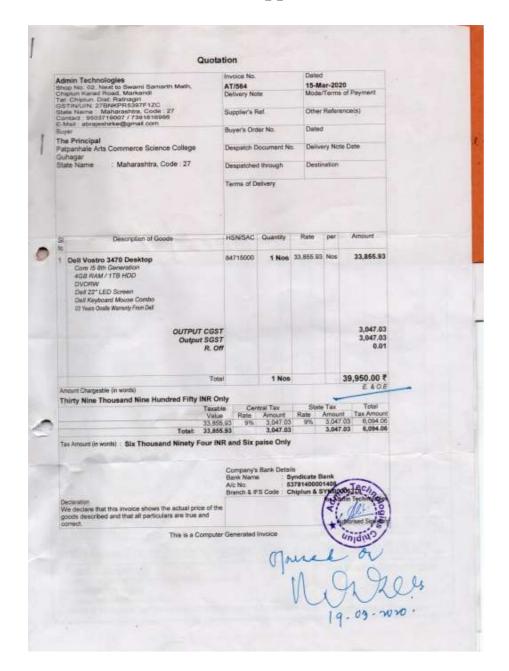

# 4.4.2

Thereare established systems and procedures for maintaining and utilizing physical, academic and support facilities - laboratory, library, sports complex, computers, classrooms etc.

## **Additional Information**